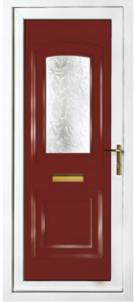

Alnwick One Patterned Colour: Red

Althorpe One Inverted Patterned Colour: White

Balmoral One Classic Patterned Colour: White

Balmoral One Patterned (Small Aperture) Colour: Red

Blenheim One Patterned Colour: White