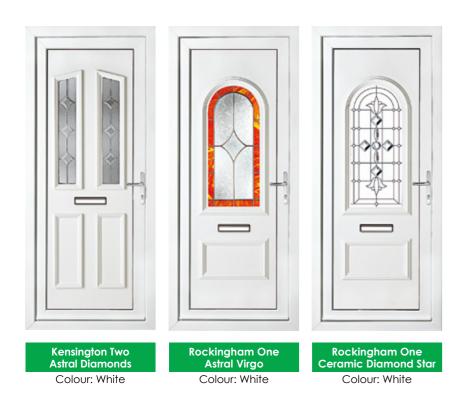

Cambridge One Georgian Bow Fronted Colour: White

ge One Chatsworth One Patterned
White Colour: White

Hamburg One Patterned Colour: White

Kensington Two
Diamond Lead
Colour: White

Kensington Two
Inverted Patterned
Colour: Chartwell Green

Madrid Two Patterned Colour: White

Oxford One Patterned Colour: Black Brown

Rockingham One Patterned Colour: White

Richmond One Patterned Colour: White

Sandringham One Georgian Bar Colour: White

Windsor Two Patterned with Windsor One Patterned Side Panel Colour: Black Brown