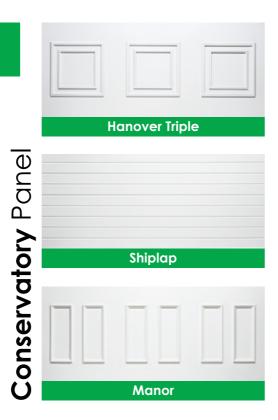

### Half & Conservatory Panels

To enhance the entrance to your home, we offer the following half panels that can suit both front doors or back doors to complement your home.

These can also be used in side panels and conservatory panels.