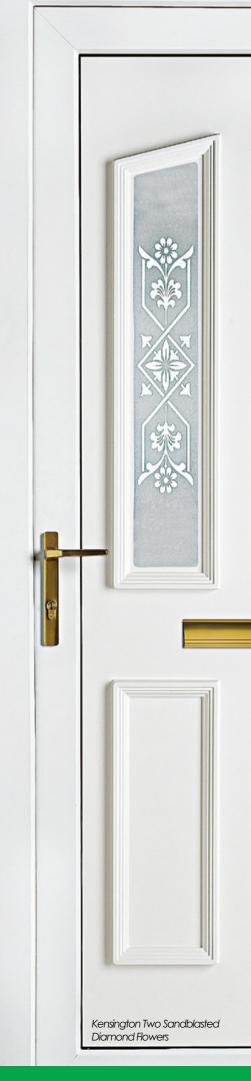

Kensington Two Resin Spay Colour: White

Kensington Two Sandblasted Colour: White

Kensington Two Sandblasted Colour: White

Richmond One Climbing Rose Colour: White

Richmond One Resin Tweed Colour: White

Colour: White