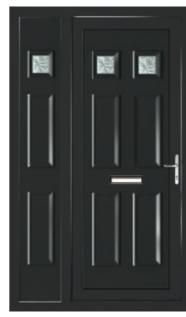

Madrid Two Patterned Colour: White

Oxford One Patterned Colour: Black Brown

Rockingham One Patterned Colour: White

Richmond One Patterned Colour: White

Sandringham One Georgian Bar Colour: White

Windsor Two Patterned with Windsor One Patterned Side Panel Colour: Black Brown