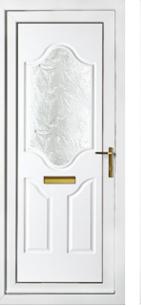

Madrid Two Patterned Colour: White

Oxford One Patterned Colour: Black Brown

Rockingham One Patterned Colour: White

Richmond One Patterned Colour: White

Sandringham One Georgian Bar Colour: White

Windsor Two Patterned with Windsor One Patterned Side Panel Colour: Black Brown