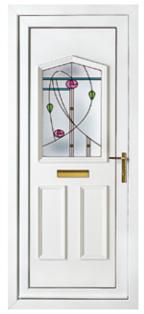

Cambridge One Georgian Bow Fronted Colour: White

ge One Chatsworth One Patterned
White Colour: White

Hamburg One Patterned Colour: White

Kensington Two
Diamond Lead
Colour: White

Kensington Two
Inverted Patterned
Colour: Chartwell Green