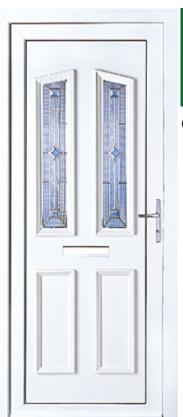

Alnwick One Patterned Colour: Red

Althorpe One Inverted Patterned Colour: White

Balmoral One Classic Patterned Colour: White

Balmoral One Patterned (Small Aperture) Colour: Red

Blenheim One Patterned Colour: White

Cambridge One Georgian Bow Fronted Colour: White

ge One Chatsworth One Patterned
White Colour: White

Hamburg One Patterned Colour: White

Kensington Two
Diamond Lead
Colour: White

Kensington Two
Inverted Patterned
Colour: Chartwell Green

Madrid Two Patterned Colour: White

Oxford One Patterned Colour: Black Brown

Rockingham One Patterned Colour: White

Richmond One Patterned Colour: White

Sandringham One Georgian Bar Colour: White

Windsor Two Patterned with Windsor One Patterned Side Panel Colour: Black Brown