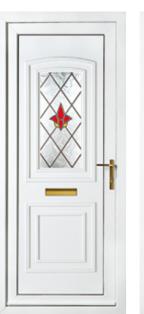

# Platinum COLLECTION

The Platinum Collection provides luxurious and exclusive designs that showcase glass bevels nestled between finely patterned backgrounds and platinum coloured soldered joint leadwork. These are then encased between two sheets of crystal clear glass for a unique, smooth to the touch, finish.

**Balmoral One** Classic Platinum Cluster

Colour: Black Brown

**Balmoral One** 

Platinum Pendant

Colour: White

Kensington Two Classic Platinum Legacy

Colour: White

Rockingham One