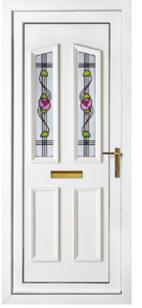

Cambridge One Georgian Bow Fronted Colour: White

ge One Chatsworth One Patterned
White Colour: White

Hamburg One Patterned Colour: White

Kensington Two
Diamond Lead
Colour: White

Kensington Two
Inverted Patterned
Colour: Chartwell Green