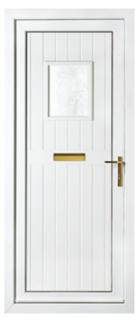

Madrid Two Patterned Colour: White

Oxford One Patterned Colour: Black Brown

Rockingham One Patterned Colour: White

Richmond One Patterned Colour: White

Sandringham One Georgian Bar Colour: White

Windsor Two Patterned with Windsor One Patterned Side Panel Colour: Black Brown