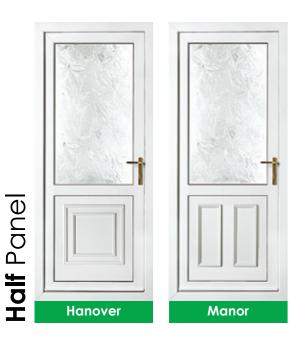

### Half & Conservatory Panels

To enhance the entrance to your home, we offer the following half panels that can suit both front doors or back doors to complement your home.

These can also be used in side panels and conservatory panels.