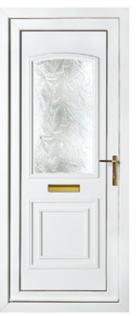

Madrid Two Patterned Colour: White

Oxford One Patterned Colour: Black Brown

Rockingham One Patterned Colour: White

Richmond One Patterned Colour: White

Sandringham One Georgian Bar Colour: White

Windsor Two Patterned with Windsor One Patterned Side Panel Colour: Black Brown