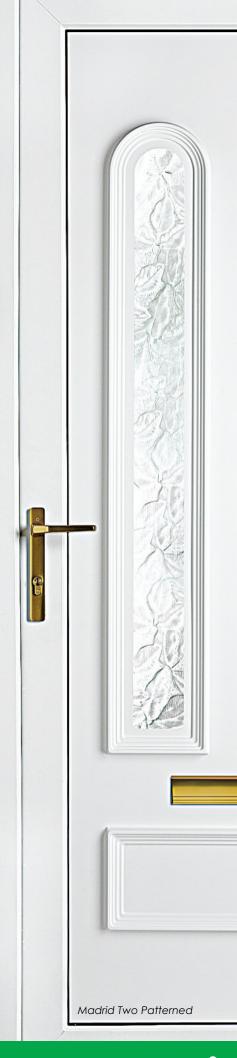

Madrid Two Patterned Colour: White

Oxford One Patterned Colour: Black Brown

Rockingham One Patterned Colour: White

Richmond One Patterned Colour: White

Sandringham One Georgian Bar Colour: White

Windsor Two Patterned with Windsor One Patterned Side Panel Colour: Black Brown