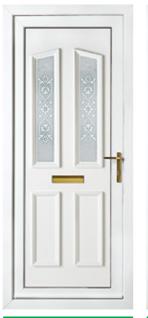

Cambridge One Georgian Bow Fronted Colour: White

ge One Chatsworth One Patterned
White Colour: White

Hamburg One Patterned Colour: White

Kensington Two
Diamond Lead
Colour: White

Kensington Two
Inverted Patterned
Colour: Chartwell Green