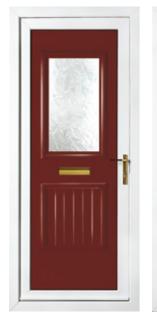

Alnwick One Patterned Colour: Red

Althorpe One Inverted Patterned Colour: White

Balmoral One Classic Patterned Colour: White

Balmoral One Patterned (Small Aperture) Colour: Red

Blenheim One Patterned Colour: White