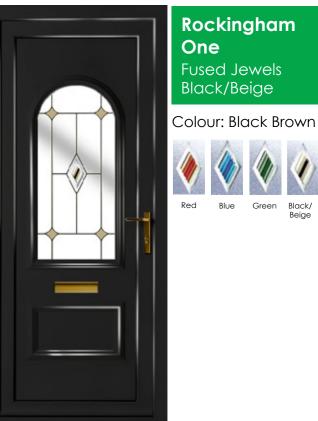

Madrid Two Patterned Colour: White

Oxford One Patterned Colour: Black Brown

Rockingham One Patterned Colour: White

Richmond One Patterned Colour: White

Sandringham One Georgian Bar Colour: White

Windsor Two Patterned with Windsor One Patterned Side Panel Colour: Black Brown