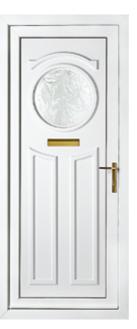

Alnwick One Patterned Colour: Red

Althorpe One Inverted Patterned Colour: White

Balmoral One Classic Patterned Colour: White

Balmoral One Patterned (Small Aperture) Colour: Red

Blenheim One Patterned Colour: White