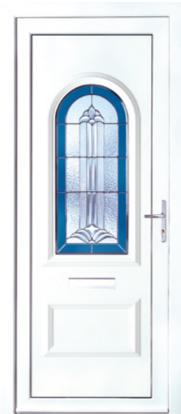

Madrid Two Patterned Colour: White

Oxford One Patterned Colour: Black Brown

Rockingham One Patterned Colour: White

Richmond One Patterned Colour: White

Sandringham One Georgian Bar Colour: White

Windsor Two Patterned with Windsor One Patterned Side Panel Colour: Black Brown