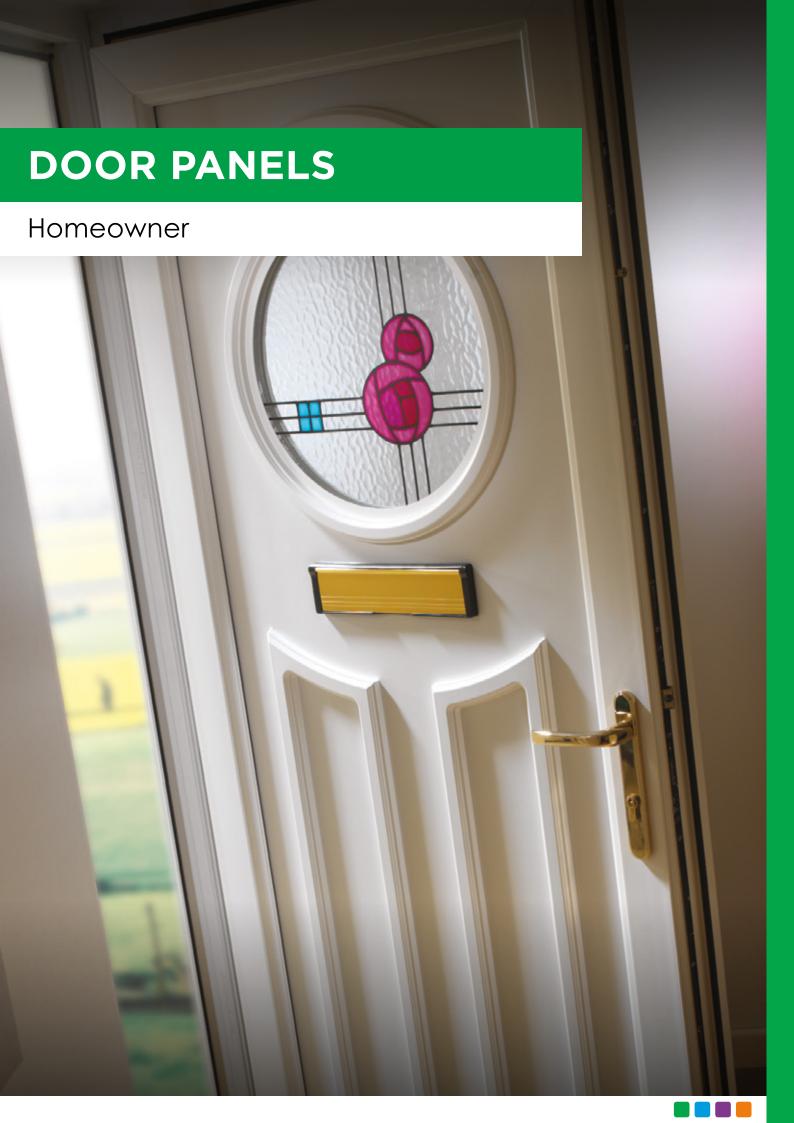

# Classic COLLECTION

The Classic Collection features timeless styles available in Clear, Diamond Lead and Georgian Bar glass designs, all enhanced with decorative patterned or clear backing glass options.