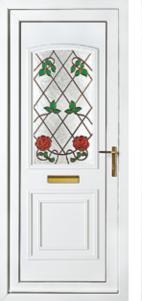

Balmoral One Classic Climbing Rose Colour: White

Balmoral One Red Campion Colour: White

Balmoral One Sandblasted Minature Stars Colour: White

Blenheim One Resin Tray Colour: White

Blenheim One Fleur de Lys Colour: White