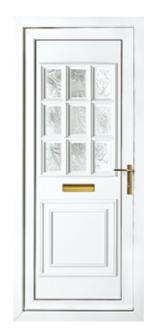

Cambridge One Georgian Bow Fronted Colour: White

ge One Chatsworth One Patterned
White Colour: White

Hamburg One Patterned Colour: White

Kensington Two
Diamond Lead
Colour: White

Kensington Two
Inverted Patterned
Colour: Chartwell Green