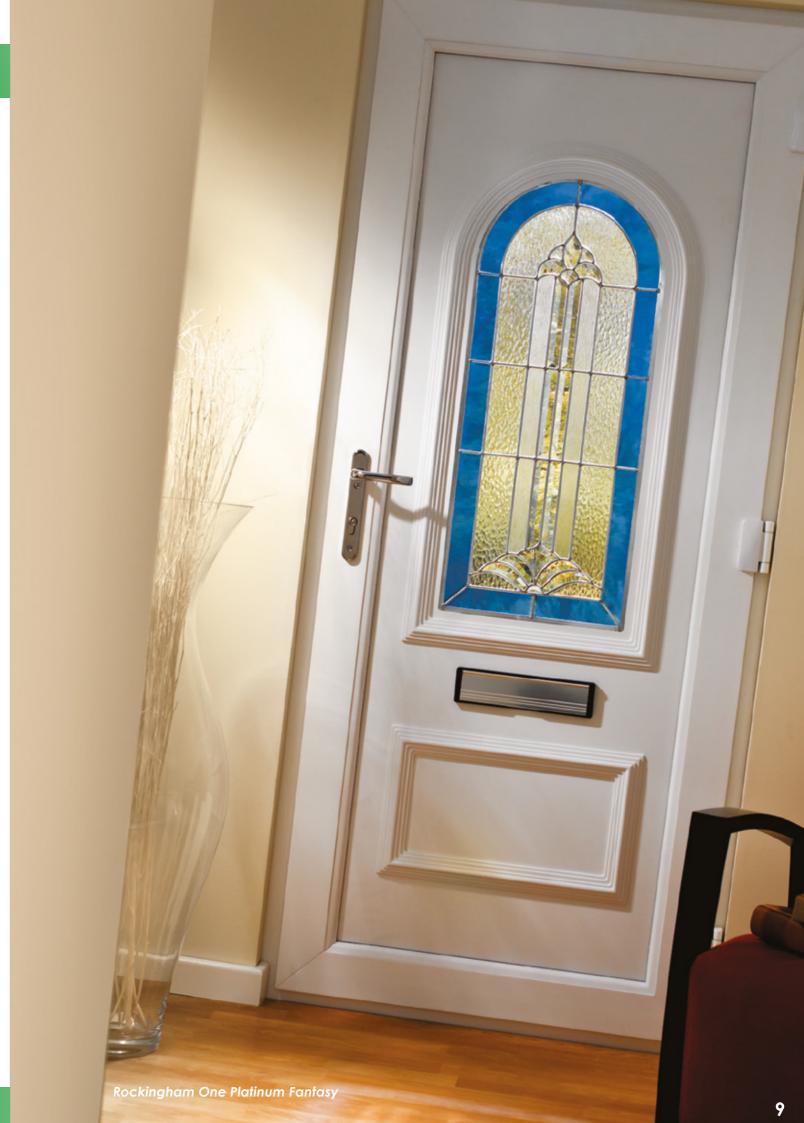

ght and colour into your home.



### **Balmoral One** Classic Fused Jewels Red

Colour: Red









### Kensington Two Fused Jewels

Blue





















Please Note: The fused jewel is smooth and takes the texture from the selected backing glass.

# Platinum COLLECTION

The Platinum Collection provides luxurious and exclusive designs that showcase glass bevels nestled between finely patterned backgrounds and platinum coloured soldered joint leadwork. These are then encased between two sheets of crystal clear glass for a unique, smooth to the touch, finish.



**Balmoral One** Classic Platinum Cluster

Colour: Black Brown



**Balmoral One** 

Platinum Pendant

Colour: White



Kensington Two Classic Platinum Legacy

Colour: White



Rockingham One

Platinum Fantasy

Colour: White



### Half & Conservatory Panels



To enhance the entrance to your home, we offer the following half panels that can suit both front doors or back doors to complement your home.

These can also be used in side panels and conservatory panels.



### **Backing** Glass

Once you have chosen your glass design from within our brochure, you will now need to select what type of backing glass you want.

We offer the following popular options as shown.

**Autumn** 



### **Additional** Glass Patterns

Whether looking to create a statement, or match up to existing window patterns, we can offer the following options for additional glass patterns.



## **Colours** Options

Our PVC-U doors are available in a range of Colourgrain and Woodgrain options. From modern Chartwell Green and Anthracite Grey