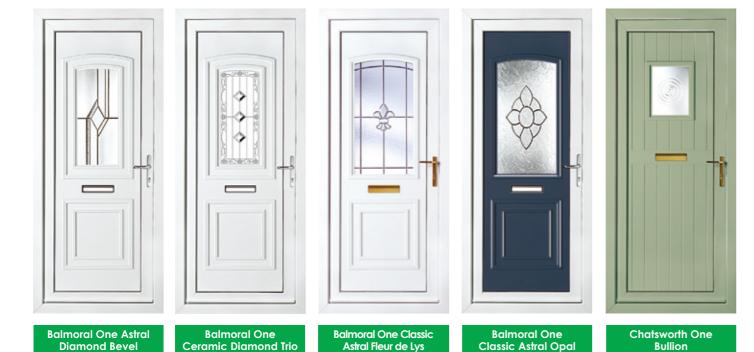

Alnwick One Patterned Colour: Red

Althorpe One Inverted Patterned Colour: White

Balmoral One Classic Patterned Colour: White

Balmoral One Patterned (Small Aperture) Colour: Red

Blenheim One Patterned Colour: White

Cambridge One Georgian Bow Fronted Colour: White

ge One Chatsworth One Patterned
White Colour: White

Hamburg One Patterned Colour: White

Kensington Two
Diamond Lead
Colour: White

Kensington Two
Inverted Patterned
Colour: Chartwell Green

Madrid Two Patterned Colour: White

Oxford One Patterned Colour: Black Brown

Rockingham One Patterned Colour: White

Richmond One Patterned Colour: White

Sandringham One Georgian Bar Colour: White

Windsor Two Patterned with Windsor One Patterned Side Panel Colour: Black Brown