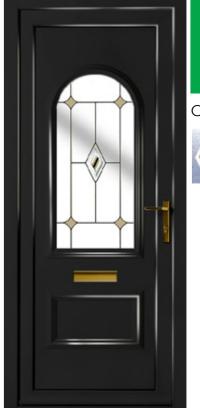

Alnwick One Patterned Colour: Red

Althorpe One Inverted Patterned Colour: White

Balmoral One Classic Patterned Colour: White

Balmoral One Patterned (Small Aperture) Colour: Red

Blenheim One Patterned Colour: White

Cambridge One Georgian Bow Fronted Colour: White

ge One Chatsworth One Patterned
White Colour: White

Hamburg One Patterned Colour: White

Kensington Two
Diamond Lead
Colour: White

Kensington Two
Inverted Patterned
Colour: Chartwell Green

Madrid Two Patterned Colour: White

Oxford One Patterned Colour: Black Brown

Rockingham One Patterned Colour: White

Richmond One Patterned Colour: White

Sandringham One Georgian Bar Colour: White

Windsor Two Patterned with Windsor One Patterned Side Panel Colour: Black Brown