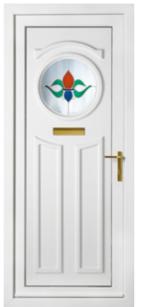

Sandringham One Climbing Rose Colour: White

Sandringham One House Number Colour: Red

Oxford One Resin Forth Colour: White

Kensington Two Climbing Rose Colour: White

Kensington Two Resin Gerberra Colour: Black Brown