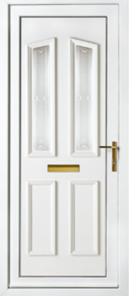

Madrid Two Patterned Colour: White

Oxford One Patterned Colour: Black Brown

Rockingham One Patterned Colour: White

Richmond One Patterned Colour: White

Sandringham One Georgian Bar Colour: White

Windsor Two Patterned with Windsor One Patterned Side Panel Colour: Black Brown