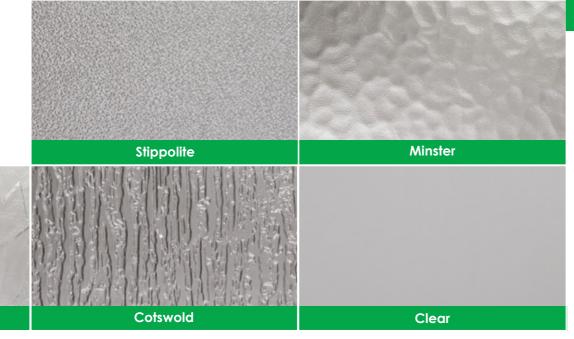

### **Backing** Glass

Once you have chosen your glass design from within our brochure, you will now need to select what type of backing glass you want.

We offer the following popular options as shown.

**Autumn** 

### **Additional** Glass Patterns

Whether looking to create a statement, or match up to existing window patterns, we can offer the following options for additional glass patterns.