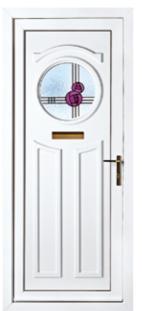

Sandringham One Climbing Rose Colour: White

Sandringham One House Number Colour: Red

Oxford One Resin Forth Colour: White

Kensington Two Climbing Rose Colour: White

Kensington Two Resin Gerberra Colour: Black Brown