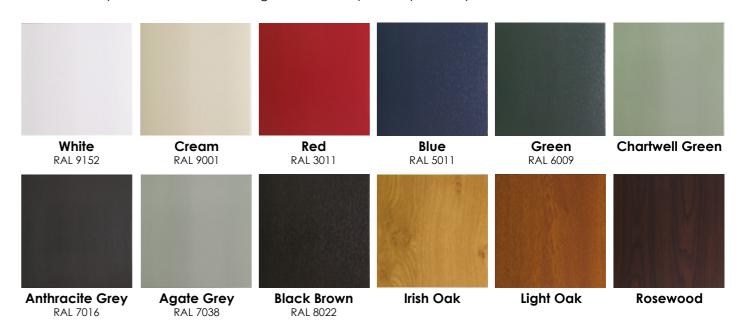

## **Colours** Options

Our PVC-U doors are available in a range of Colourgrain and Woodgrain options. From modern Chartwell Green and Anthracite Grey to the ever popular Light Oak and Rosewood, we can help you find the perfect colour to suit your home. For matching outerframes, please speak to your installer.