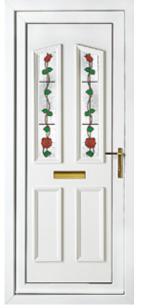

Balmoral One Classic Climbing Rose Colour: White

Balmoral One Red Campion Colour: White

Balmoral One Sandblasted Minature Stars Colour: White

Blenheim One Resin Tray Colour: White

Blenheim One Fleur de Lys Colour: White