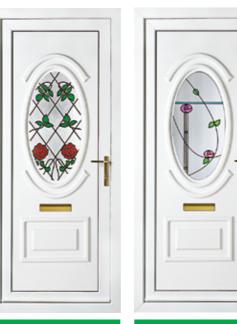

Balmoral One Classic Climbing Rose Colour: White

Balmoral One Red Campion Colour: White

Balmoral One Sandblasted Minature Stars Colour: White

Blenheim One Resin Tray Colour: White

Blenheim One Fleur de Lys Colour: White

Sandringham One Climbing Rose Colour: White

Sandringham One House Number Colour: Red

Oxford One Resin Forth Colour: White

Kensington Two Climbing Rose Colour: White

Kensington Two Resin Gerberra Colour: Black Brown