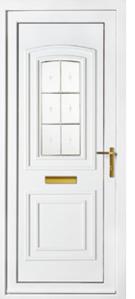

Cambridge One Georgian Bow Fronted Colour: White

ge One Chatsworth One Patterned
White Colour: White

Hamburg One Patterned Colour: White

Kensington Two
Diamond Lead
Colour: White

Kensington Two
Inverted Patterned
Colour: Chartwell Green