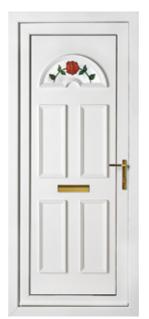

Sandringham One Climbing Rose Colour: White

Sandringham One House Number Colour: Red

Oxford One Resin Forth Colour: White

Kensington Two Climbing Rose Colour: White

Kensington Two Resin Gerberra Colour: Black Brown

Kensington Two Resin Spay Colour: White

Kensington Two Sandblasted Colour: White

Kensington Two Sandblasted Colour: White

Richmond One Climbing Rose Colour: White

Richmond One Resin Tweed Colour: White

Colour: White