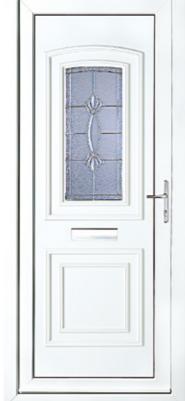

Alnwick One Patterned Colour: Red

Althorpe One Inverted Patterned Colour: White

Balmoral One Classic Patterned Colour: White

Balmoral One Patterned (Small Aperture) Colour: Red

Blenheim One Patterned Colour: White

Cambridge One Georgian Bow Fronted Colour: White

ge One Chatsworth One Patterned
White Colour: White

Hamburg One Patterned Colour: White

Kensington Two
Diamond Lead
Colour: White

Kensington Two
Inverted Patterned
Colour: Chartwell Green

Madrid Two Patterned Colour: White

Oxford One Patterned Colour: Black Brown

Rockingham One Patterned Colour: White

Richmond One Patterned Colour: White

Sandringham One Georgian Bar Colour: White

Windsor Two Patterned with Windsor One Patterned Side Panel Colour: Black Brown