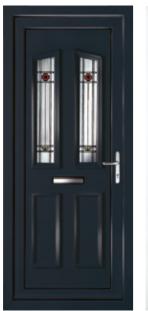

Madrid Two Patterned Colour: White

Oxford One Patterned Colour: Black Brown

Rockingham One Patterned Colour: White

Richmond One Patterned Colour: White

Sandringham One Georgian Bar Colour: White

Windsor Two Patterned with Windsor One Patterned Side Panel Colour: Black Brown