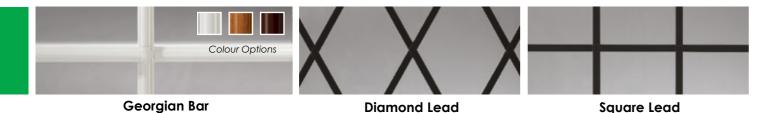

# Classic COLLECTION

The Classic Collection features timeless styles available in Clear, Diamond Lead and Georgian Bar glass designs, all enhanced with decorative patterned or clear backing glass options.

### **Additional** Glass Patterns

Whether looking to create a statement, or match up to existing window patterns, we can offer the following options for additional glass patterns.