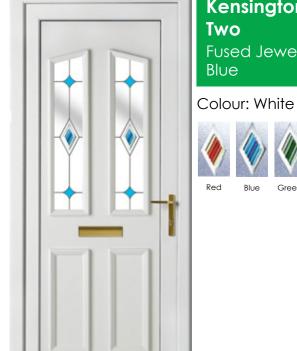

Cambridge One Georgian Bow Fronted Colour: White

ge One Chatsworth One Patterned
White Colour: White

Hamburg One Patterned Colour: White

Kensington Two
Diamond Lead
Colour: White

Kensington Two
Inverted Patterned
Colour: Chartwell Green

### Kensington Two Fused Jewels

Blue

Please Note: The fused jewel is smooth and takes the texture from the selected backing glass.