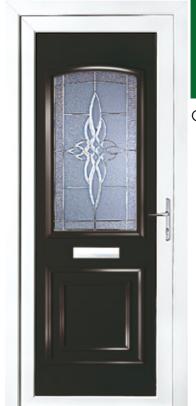

Alnwick One Patterned Colour: Red

Althorpe One Inverted Patterned Colour: White

Balmoral One Classic Patterned Colour: White

Balmoral One Patterned (Small Aperture) Colour: Red

Blenheim One Patterned Colour: White

Cambridge One Georgian Bow Fronted Colour: White

ge One Chatsworth One Patterned
White Colour: White

Hamburg One Patterned Colour: White

Kensington Two
Diamond Lead
Colour: White

Kensington Two
Inverted Patterned
Colour: Chartwell Green

Madrid Two Patterned Colour: White

Oxford One Patterned Colour: Black Brown

Rockingham One Patterned Colour: White

Richmond One Patterned Colour: White

Sandringham One Georgian Bar Colour: White

Windsor Two Patterned with Windsor One Patterned Side Panel Colour: Black Brown