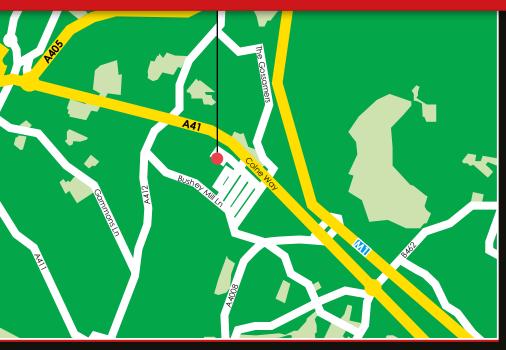

#### Address:

Unit 2, Brookside, Colne way, Watford Hertfordshire, WD24 7QJ (Postcode for Sat Nav WD24 7NE)