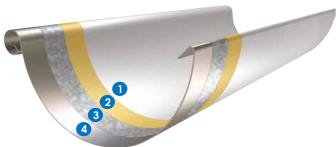

# "The superior rainwater system."

- 1. High-build polyester paint
- 2. Primer coating
- 3. Zinc coating
- 4. Steel sheet

ALUMASC

Steel gutters are incredibly strong and can withstand the most extreme elements. Several styles and colours are available.