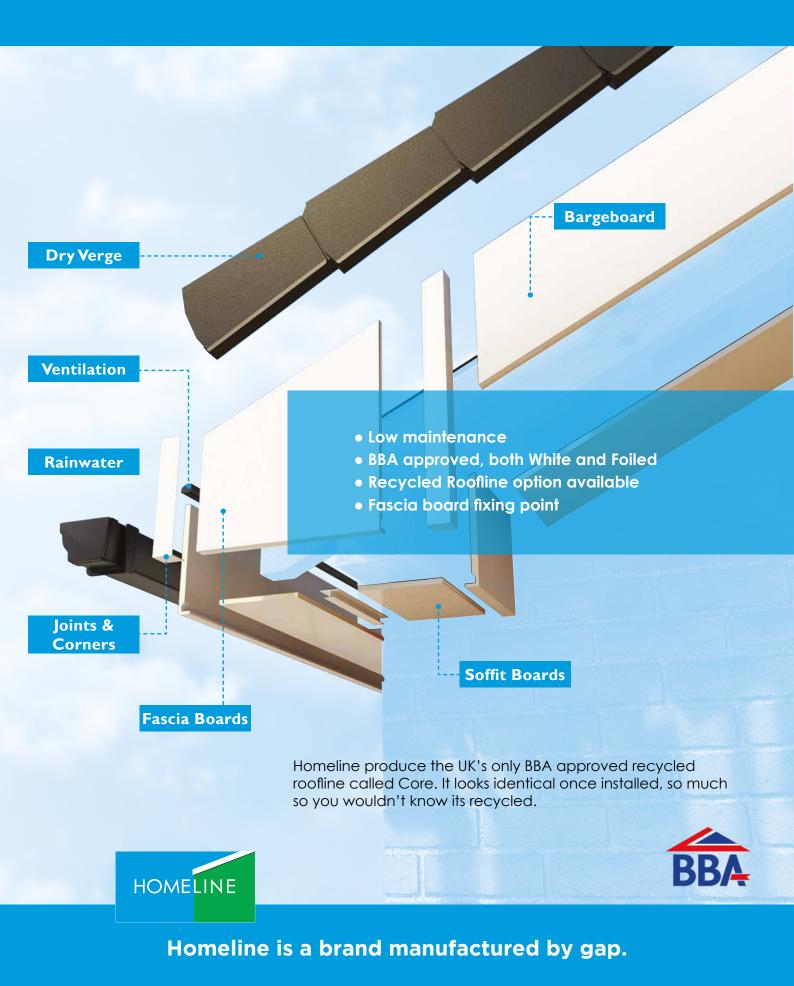

## ROOFLINE

We a stock a huge range Homeline Rooflines, Cladding and Trims in 14 different colours. Both White and Foiled rooflines carry BBA accreditation which is unique in the industry.