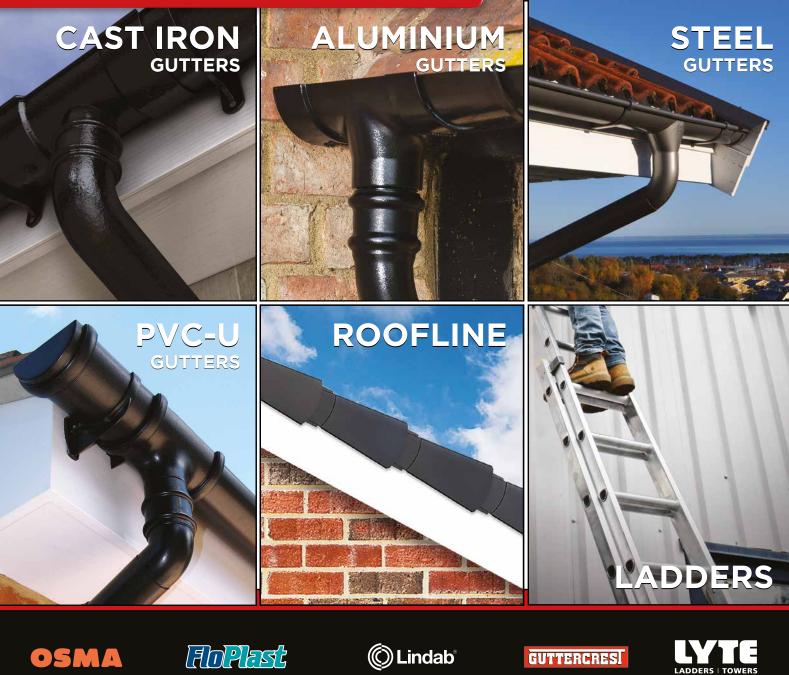

### CAST IRON GUTTERS

Cast iron gutters are a strong and durable rainwater solution that have been proven to last well in excess of 100 years.

Cast iron rainwater systems stay true to historic styles and therefore preserve the aesthetics of the original architecture of conservation buildings, or new projects that wish to respect local heritage.

- Half round system carried in stock in both a black and primed finish
- 100, 115 and 125mm widths in stock
- Bespoke hopper heads available
- Lasts more than 100 years
- Take-off facility from technical drawings available 3 colour options – primed, black gloss and premier extra colour

### **PVC-U** GUTTERS

We stock huge quantities of all the leading brands of PVC-U guttering including FloPlast and Osma. We also offer the Terrain, Marley and Hunter rainwater systems to order with quick lead times.

## ROOFLINE

We a stock a huge range Homeline Rooflines, Cladding and Trims in 14 different colours. Both White and Foiled rooflines carry BBA accreditation which is unique in the industry.

# LADDERS

We have 45 years' experience selling the leading industry brands of Ladders available. Lyte have been manufacturing Aluminium and Glass Fibre access equipment for over 70 years and are proud to be one of the only companies still producing ladders in the UK.