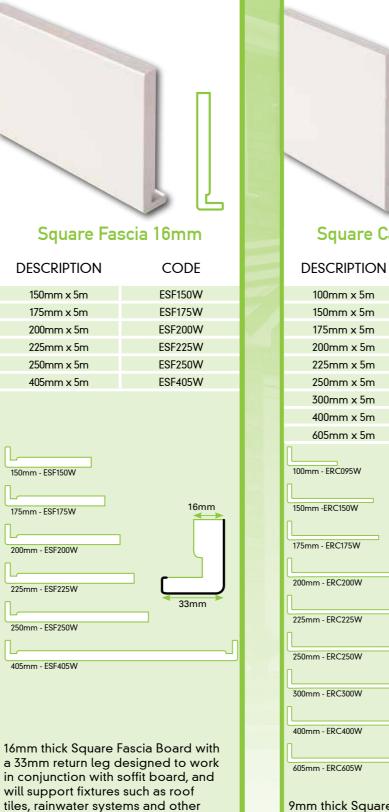

components. Available in 6 different

heights. Doubled ended boards

available in 405mm (h).

ERC400W 400mm x 5m 605mm x 5m ERC605W 100mm - ERC095W 150mm -ERC150W 175mm - ERC175W 200mm - ERC200W 225mm - ERC225W 250mm - ERC250W 300mm - ERC300W 400mm - ERC400W 605mm - ERC605W

Square Cap Over 9mm

100mm x 5m

150mm x 5m

175mm x 5m

200mm x 5m

225mm x 5m

250mm x 5m

300mm x 5m

CODE

ERC095W ERC150W

ERC175W ERC200W

ERC225W

ERC250W

ERC300W

9mm thick Square Cap Over with a 39mm return leg designed to work in conjunction with soffit board. Available in 9 different heights.

• BBA Accredited.