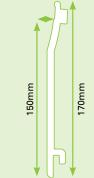

components. Available in 6 different

heights. Doubled ended boards

available in 405mm (h).

ERC400W 400mm x 5m 605mm x 5m ERC605W 100mm - ERC095W 150mm -ERC150W 175mm - ERC175W 200mm - ERC200W 225mm - ERC225W 250mm - ERC250W 300mm - ERC300W 400mm - ERC400W 605mm - ERC605W

CODE

ERC095W ERC150W

ERC175W ERC200W

ERC225W

ERC250W

ERC300W

9mm thick Square Cap Over with a 39mm return leg designed to work in conjunction with soffit board. Available in 9 different heights.

• BBA Accredited.