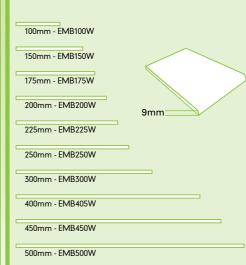

# Solid Soffit 9mm

| DESCRIPTION | CODE    |
|-------------|---------|
| 100mm x 5m  | EMB100W |
| 150mm x 5m  | EMB150W |
| 175mm x 5m  | EMB175W |
| 200mm x 5m  | EMB200W |
| 225mm x 5m  | EMB225W |
| 250mm x 5m  | EMB250W |
| 300mm x 5m  | EMB300W |
| 400mm x 5m  | EMB405W |
| 450mm x 5m  | EMB450W |
| 500mm x 5m  | EMB500W |
| 605mm x 5m  | EMB605W |
|             |         |

9mm thick Soffit Board (Multi-Purpose Board) is designed to close the gap between the edge of the fascia and the brick work. 9mm 'Core' Soffit is available in 11 lengths.

605mm - EMB605W